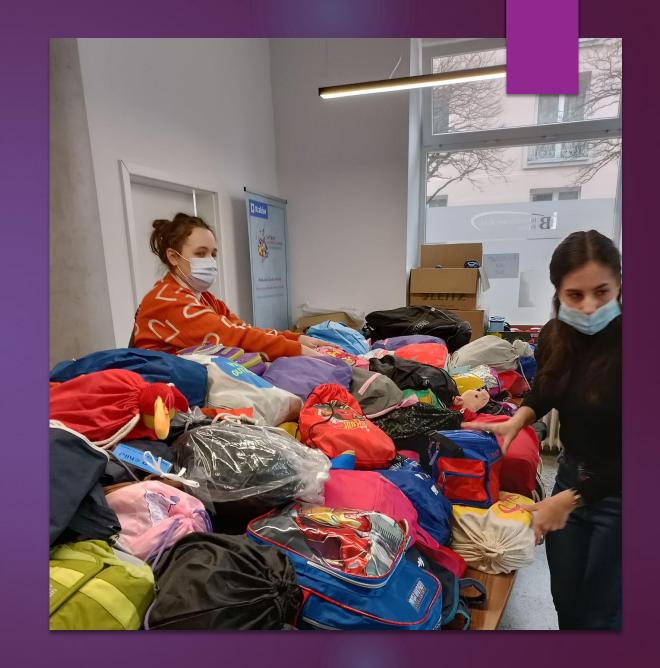

# Educational equipment

- 120 relax zones in schools
- 7000 school kits for students
- ▶ 7000 IT equipment for students and schools
- Supplying pre-school classes